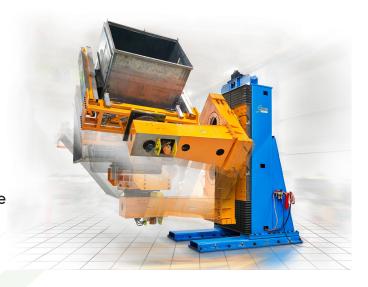

Styles offered:

HEADSTOCK/TAILSTOCK - SKYHOOK - DROP CENTER POSITIONERS

## **POSITIONER BENEFITS**

- Vertical lift capability
- 360° rotation
- · Optimum weld seam quality
- Solutions for every size work piece
- Holds, positions and moves parts seamlessly
- Controlled and positioned as an extermal axis in the robot controller system
- Used for both robotic or manual welding