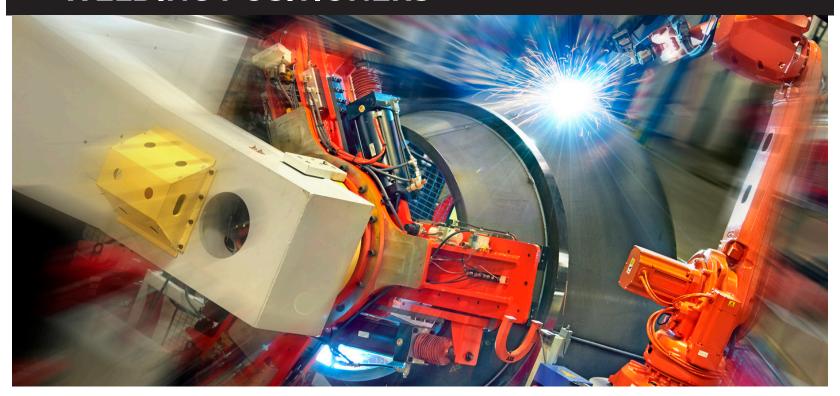

## **WELDING POSITIONERS**

Robotic welding positioners are offered in a large range of models and capacities and are one of MWES' most popular welding capabilities. Our welding positioners allow robotic manipulators to move weldments in one or more axes. This gives the robot precise positioning for optimal welding for any type of components from simple to complex geometries.

## **POSITIONER BENEFITS**

- Vertical lift capability
- 360° rotation
- · Optimum weld seam quality
- Solutions for every size work piece
- Holds, positions and moves parts seamlessly
- Controlled and positioned as an extermal axis in the robot controller system
- Used for both robotic or manual welding