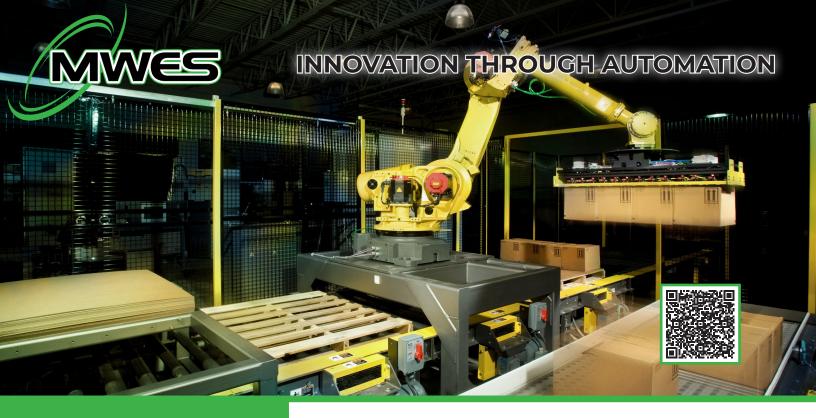

# **MWES Standard Palletizer Cell**

The MWES drop-in case palletizer system is designed to automate a production line's palletizing operations as quickly as possible. Our standard system offers everything that's needed to get you up and running, including automated infeed, outfeed and pallet picking all controlled by an easy-to-use touchscreen controller.

While the focused, single SKU operation of the system is designed for increased throughput without the need for dedicated personnel, the palletizer can work on many packaging types including sealed cases, trays and blissstyle containers that can be top-picked with vacuum end-of-arm tooling (EOAT). Using pre-made recipes, the system can be set up to switch between SKUs and box types directly on the cell's HMI.

#### **FEATURES & OPTIONS**

- Allen Bradley PLC with 10in PanelView HMI
- FANUC M410iB/140H industrial robotic arm
- Motorized case infeed roller conveyor with reference pusher for proper positioning
- Automated outfeed conveyor for finished pallets
- Vacuum pad gripper EOAT
- Robotic automated pallet & slipsheet picking
- Safety fence guarding including light curtain at the pallet exit location
- Option for an automated PD1000 pallet dispenser that is forklift or AGV refillable