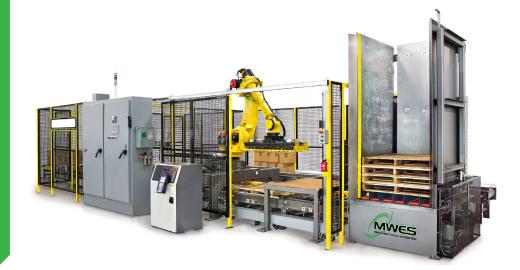

#### **FEATURES & OPTIONS**

- Allen Bradley PLC with 10in PanelView HMI
- FANUC M410iB/140H industrial robotic arm
- Motorized case infeed roller conveyor with reference pusher for proper positioning
- Automated outfeed conveyor for finished pallets
- Vacuum pad gripper EOAT
- Robotic automated pallet & slipsheet picking
- Safety fence guarding including light curtain at the pallet exit location
- Option for an automated PD1000 pallet dispenser that is forklift or AGV refillable

### **Specifications & Performance**

|                   | i de la companya de l |
|-------------------|-----------------------------------------------------------------------------------------------------------------|
| Cell Dimensions   | 13 ft x 22 ft (5 m x 8.5 m)                                                                                     |
| Case Size Range   | 9-29 in long,<br>5-21 in wide,                                                                                  |
|                   | 3-24 in tall                                                                                                    |
| Max Case Weight   | 50 lbs                                                                                                          |
| Max Pallet Height | 90 in - including the pallet                                                                                    |
| Max Case Rate     | 15 CPM                                                                                                          |