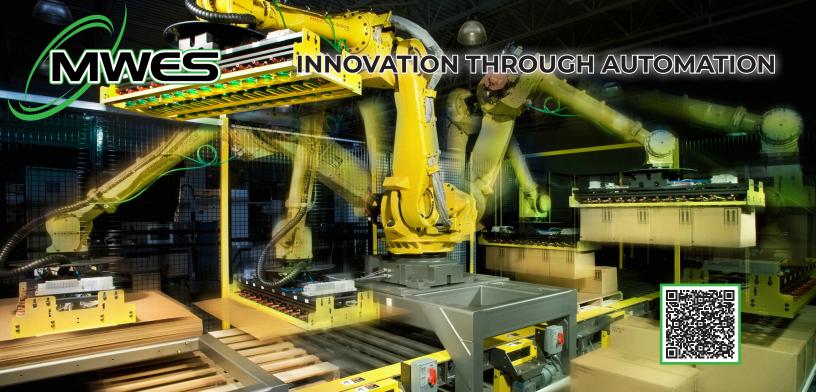

# **MWES Standard Palletizer Cell**

The MWES drop-in case palletizer system is designed to automate a production line's palletizing operations as quickly as possible. Our standard system offers everything that's needed to get you up and running, including automated infeed, outfeed and pallet picking all controlled by an easy-to-use touchscreen controller.

While the focused, single SKU operation of the system is designed for increased throughput without the need for dedicated personnel, the palletizer can work on many packaging types including sealed cases, trays and blissstyle containers that can be top-picked with vacuum end-of-arm tooling (EOAT). Using pre-made recipes, the system can be set up to switch between SKUs and box types directly on the cell's HMI.

#### **FEATURES & OPTIONS**

- Allen Bradley PLC with 10in PanelView HMI
- FANUC M410iB/140H industrial robotic arm
- Motorized case infeed roller conveyor with reference pusher for proper positioning
- Automated outfeed conveyor for finished pallets
- Vacuum pad gripper EOAT
- Robotic automated pallet & slipsheet picking
- Safety fence guarding including light curtain at the pallet exit location
- Option for an automated PD1000 pallet dispenser that is forklift or AGV refillable